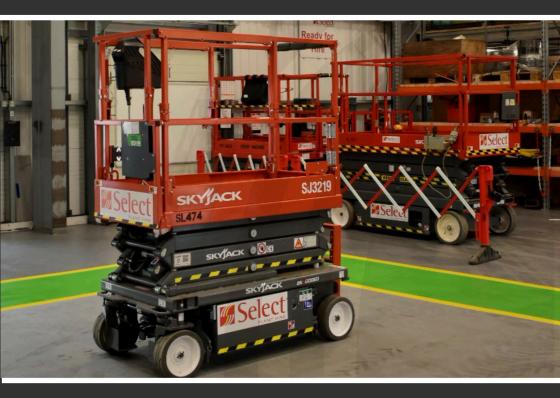

## **Powered Access**

For more information on Lifting Solutions visit: www.selectplanthire.com

## Working height

- Drivable at full height
- Tilt sensor (3.5 ° x 1.5 °)
- Non marking tyres
- Wind speed rated to 12.5m/s
- Pipe rack & board carrier accessory available

| Working height                       | 11.65m        |
|--------------------------------------|---------------|
| Platform height                      | 9.65m         |
| Machine width                        | 1.19m         |
| Machine length                       | 2.32m         |
| Stowed height with handrails lowered | 1.99m         |
| Platform size                        | 1.07m x 2.11m |
| Extension deck (roll out)            | 1.22m         |
| Machine weight                       | 2571kg        |
| Platform capacity                    | 318kg         |