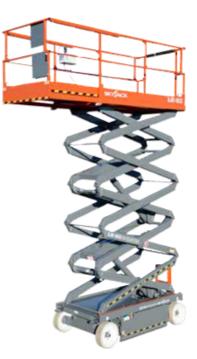

## **Powered Access**

For more information on Lifting Solutions visit: www.selectplanthire.com

## Working height

- Drivable at full height
- Tilt sensor (3.5 ° x 1.5 °)
- Non marking tyres
- Wind speed rated to 12.5m/s
- Pipe rack & board carrier accessory available

| Working height                       | 11.65m        |
|--------------------------------------|---------------|
| Platform height                      | 9.65m         |
| Machine width                        | 1.19m         |
| Machine length                       | 2.32m         |
| Stowed height with handrails lowered | 1.99m         |
| Platform size                        | 1.07m x 2.11m |
| Extension deck (roll out)            | 1.22m         |
| Machine weight                       | 2571kg        |
| Platform capacity                    | 318kg         |